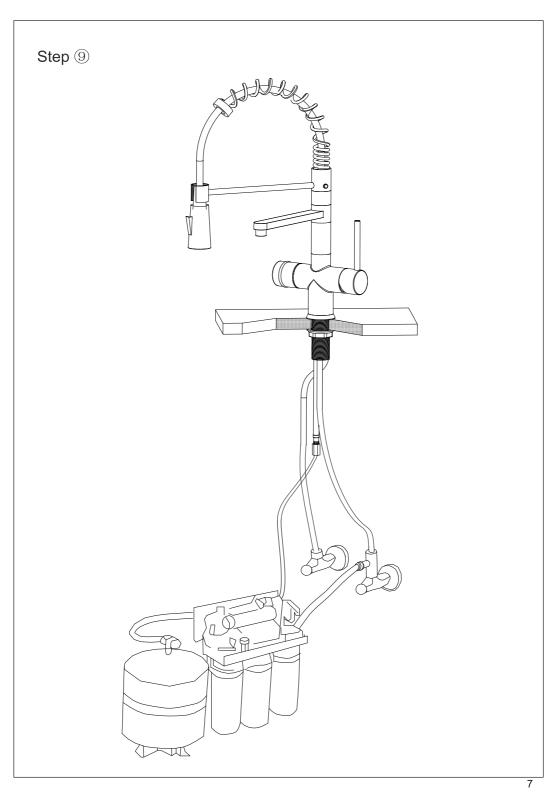

#### Accessories:

- 1. 2Pcs hot and cold hoses(Maybe not included)
- 2. 1pc quick connector filter water hose
- 3. 1pc rubber gasket,
- 4. 1Pc locked set

### Notice

Please removal all the sand, silt etc. anything maybe block the cartridge before fixed to your kitchen Counter top. If the faucet cannot work, please send to a qualified person to repair it