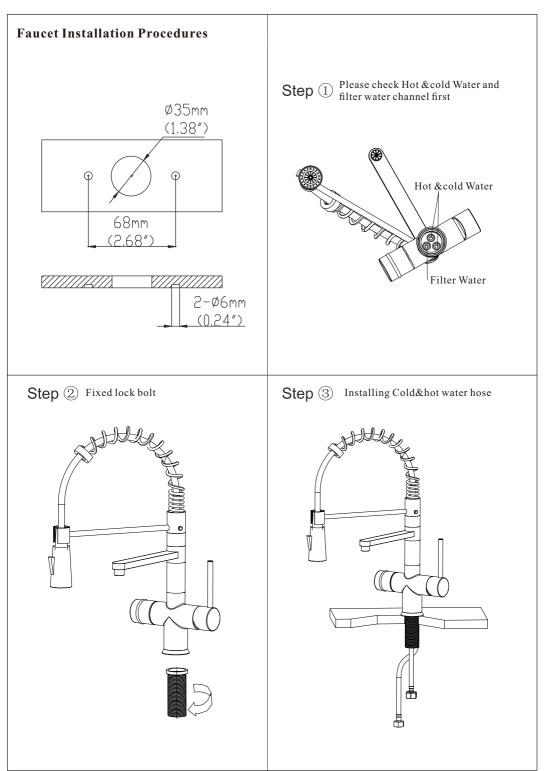

## **Installing tools**

\*Allen wrench (2.5mm) \*Pipe tape \*Monkey wrench

o

#### Accessories:

- 1. 2Pcs hot and cold hoses(Maybe not included)
- 2. 1pc quick connector filter water hose
- 3. 1pc rubber gasket,
- 4. 1Pc locked set