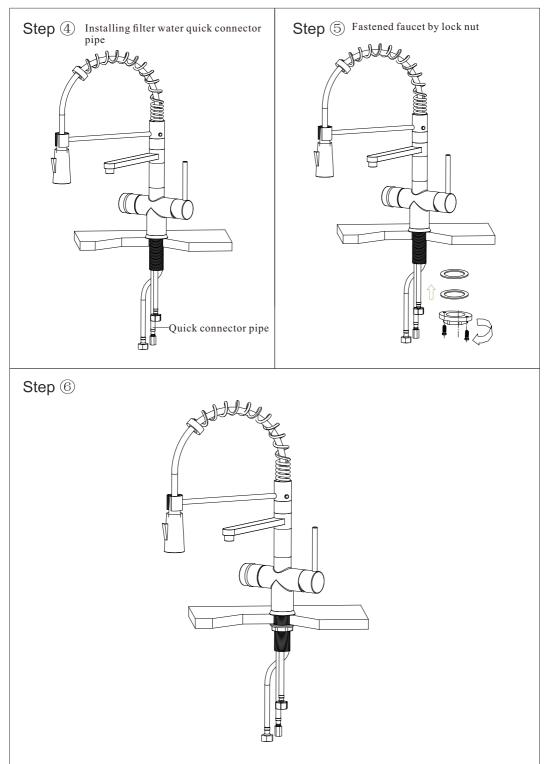

## **Installing tools**

\*Allen wrench (2.5mm) \*Pipe tape \*Monkey wrench

o

#### Accessories:

- 1. 2Pcs hot and cold hoses(Maybe not included)
- 2. 1pc quick connector filter water hose
- 3. 1pc rubber gasket,
- 4. 1Pc locked set