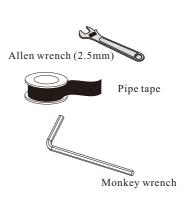

# Spring Type 3 Way Faucet



# **Installation Instruction**

Spring Type 3 Way Faucet

## **Specification** 1.Surface treatment: Chrome

Surface treatment: Chrome
Ceramic valve cartridge
Flow rated:2.2G/M base on 0.5Mpa
I/4" Connector for filtered water pipe
G-3/8 or G-1/2 Hose pipe connector as required

## **Installing tools**

\*Allen wrench (2.5mm) \*Pipe tape \*Monkey wrench





o

#### Accessories:

- 1. 2Pcs hot and cold hoses(Maybe not included)
- 2. 1pc quick connector filter water hose
- 3. 1pc rubber gasket,
- 4. 1Pc locked set

# **Replacement Parts**











### Notice

Please removal all the sand, silt etc. anything maybe block the cartridge before fixed to your kitchen Counter top. If the faucet cannot work, please send to a qualified person to repair it