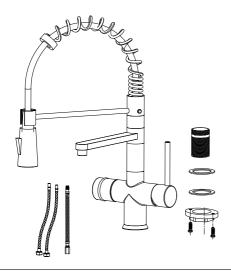

## **Specification** 1.Surface treatment: Chrome

Surface treatment: Chrome
Ceramic valve cartridge
Flow rated:2.2G/M base on 0.5Mpa
I/4" Connector for filtered water pipe
G-3/8 or G-1/2 Hose pipe connector as required

#### Accessories:

- 1. 2Pcs hot and cold hoses(Maybe not included)
- 2. 1pc quick connector filter water hose
- 3. 1pc rubber gasket,
- 4. 1Pc locked set