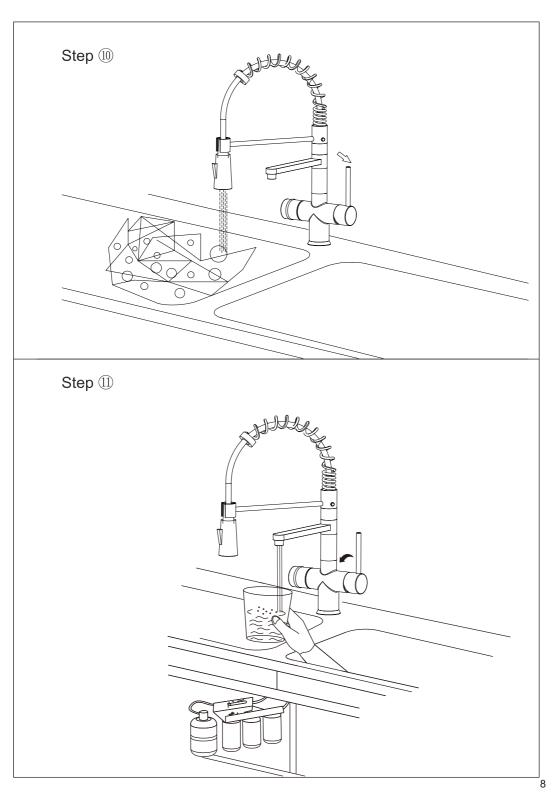

### Notice

Please removal all the sand, silt etc. anything maybe block the cartridge before fixed to your kitchen Counter top. If the faucet cannot work, please send to a qualified person to repair it