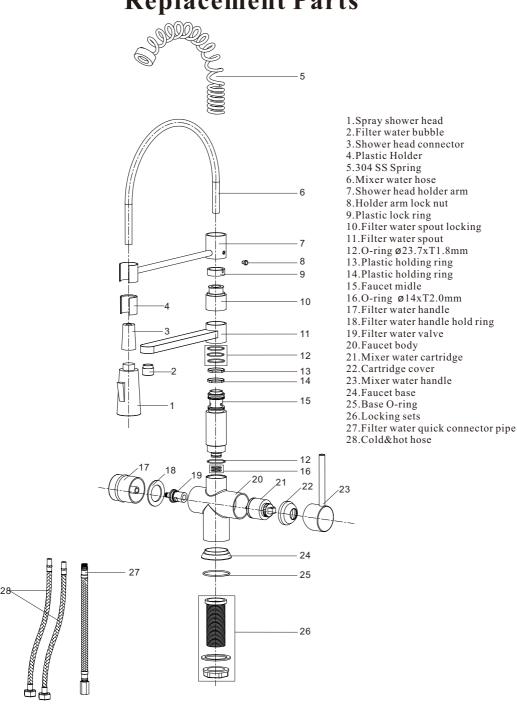

# Spring Type 3 Way Faucet



# **Installation Instruction**

Spring Type 3 Way Faucet

## **Specification** 1.Surface treatment: Chrome

Surface treatment: Chrome
Ceramic valve cartridge
Flow rated:2.2G/M base on 0.5Mpa
I/4" Connector for filtered water pipe
G-3/8 or G-1/2 Hose pipe connector as required

## **Installing tools**

\*Allen wrench (2.5mm) \*Pipe tape \*Monkey wrench





o

#### Accessories:

- 1. 2Pcs hot and cold hoses(Maybe not included)
- 2. 1pc quick connector filter water hose
- 3. 1pc rubber gasket,
- 4. 1Pc locked set

# **Replacement Parts**











### Notice

Please removal all the sand, silt etc. anything maybe block the cartridge before fixed to your kitchen Counter top. If the faucet cannot work, please send to a qualified person to repair it