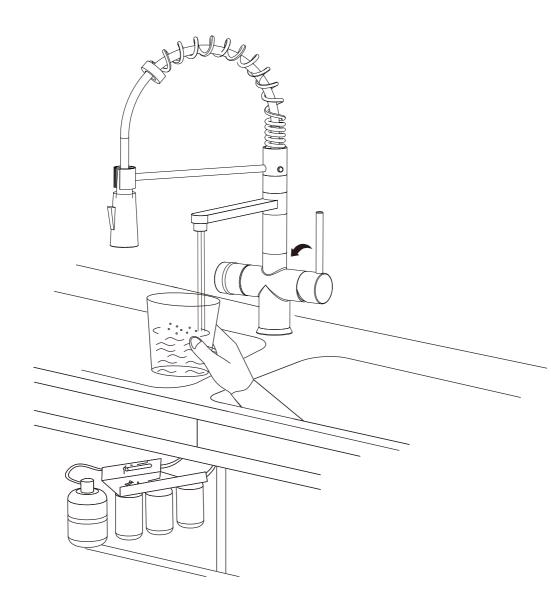

# Spring Type 3 Way Faucet

# **Installation Instruction**

Spring Type 3 Way Faucet