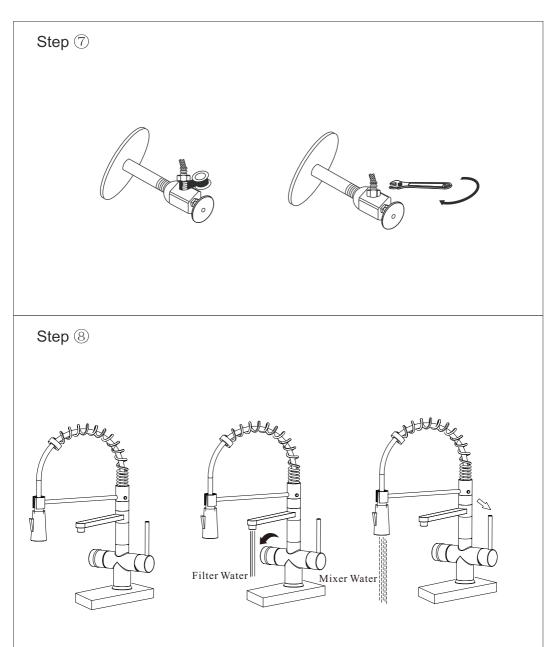

## **Installing tools**

\*Allen wrench (2.5mm) \*Pipe tape \*Monkey wrench

o

#### Accessories:

- 1. 2Pcs hot and cold hoses(Maybe not included)
- 2. 1pc quick connector filter water hose
- 3. 1pc rubber gasket,
- 4. 1Pc locked set

### Notice

Please removal all the sand, silt etc. anything maybe block the cartridge before fixed to your kitchen Counter top. If the faucet cannot work, please send to a qualified person to repair it