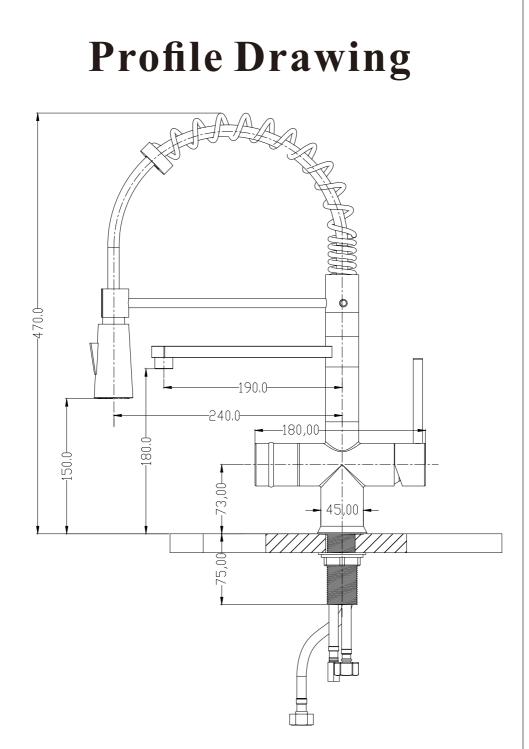

# Spring Type 3 Way Faucet

# **Installation Instruction**

Spring Type 3 Way Faucet

## **Specification** 1.Surface treatment: Chrome

Surface treatment: Chrome
Ceramic valve cartridge
Flow rated:2.2G/M base on 0.5Mpa
I/4" Connector for filtered water pipe
G-3/8 or G-1/2 Hose pipe connector as required